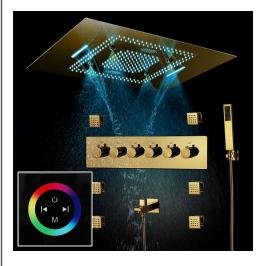

## BathSelect –

POLISHED GOLD LED TOUCH PANEL CONTROLLED THERMOSTATIC RECESSED CEILING MOUNT WATERFALL MIST RAINFALL SHOWER SYSTEM WITH HAND SHOWER AND JETTED BODY SPRAYS SPECIFICATIONS

Shower Panel /Hose Material: 304 Stainless Steel Shower Head Size: 800\*600 mm Showerheads Install: Embedded Ceiling Mounted Concealed Mixer Install: Wall-Mounted LED Shower Head Functions: Rainfall, Waterfall, Mist Water Pressure: 0.3 MPA Water Flow: 16L/min~28L/min Shower Accessories Material: Brass LED Light: Need to Connect Power Shower Hose Length: 1.5M AC: 100-265V 50/60Hz Music: Need Bluetooth