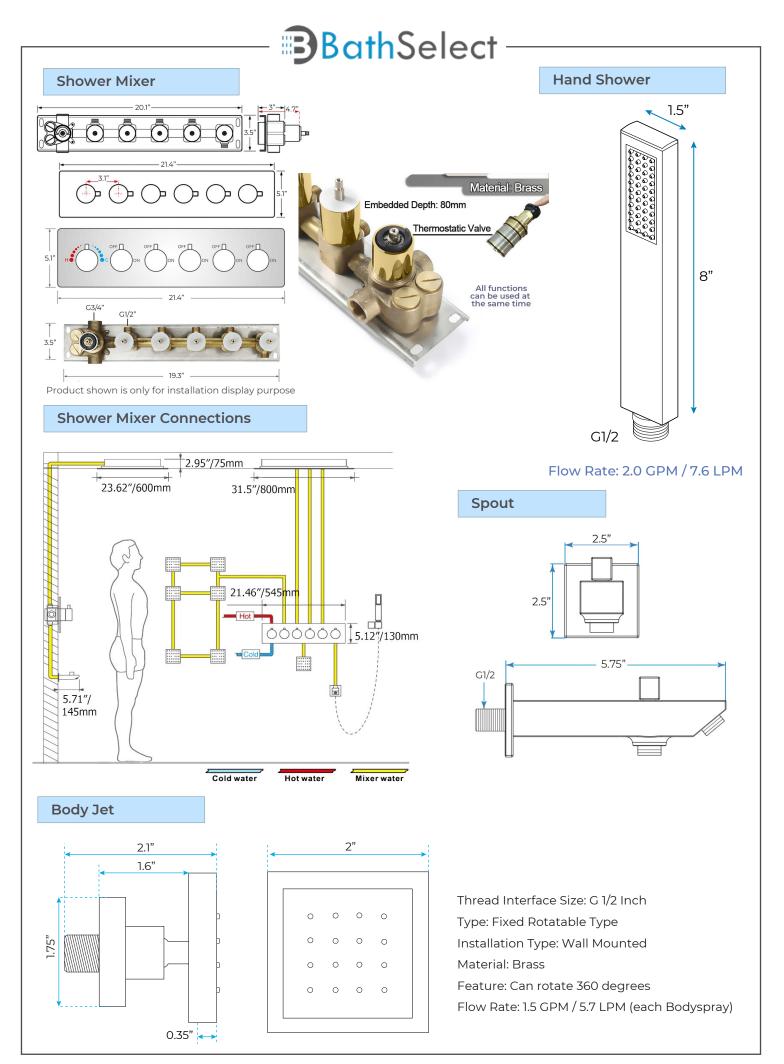

BathSelect –

POLISHED GOLD LED TOUCH PANEL CONTROLLED THERMOSTATIC RECESSED CEILING MOUNT WATERFALL MIST RAINFALL SHOWER SYSTEM WITH HAND SHOWER AND JETTED BODY SPRAYS SPECIFICATIONS



Shower Panel /Hose Material: 304 Stainless Steel Shower Head Size: 800\*600 mm Showerheads Install: Embedded Ceiling Mounted Concealed Mixer Install: Wall-Mounted LED Shower Head Functions: Rainfall, Waterfall, Mist Water Pressure: 0.3 MPA Water Flow: 16L/min~28L/min Shower Accessories Material: Brass LED Light: Need to Connect Power Shower Hose Length: 1.5M AC: 100-265V 50/60Hz Music: Need Bluetooth

## **Touch Panel Control**





Product shown is only for installation display purpose



All dimensions and specifications are nominal and may vary. Use actual products for accuracy in critical situations.