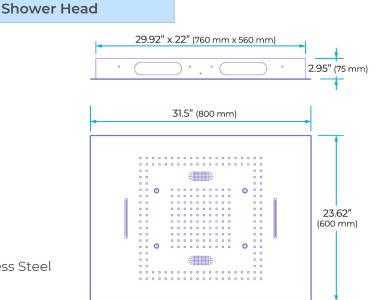

## BathSelect –

POLISHED GOLD LED TOUCH PANEL CONTROLLED THERMOSTATIC RECESSED CEILING MOUNT WATERFALL MIST RAINFALL SHOWER SYSTEM WITH HAND SHOWER AND JETTED BODY SPRAYS SPECIFICATIONS

Shower Panel /Hose Material: 304 Stainless Steel Shower Head Size: 800\*600 mm Showerheads Install: Embedded Ceiling Mounted Concealed Mixer Install: Wall-Mounted LED Shower Head Functions: Rainfall, Waterfall, Mist Water Pressure: 0.3 MPA Water Flow: 16L/min~28L/min Shower Accessories Material: Brass LED Light: Need to Connect Power Shower Hose Length: 1.5M AC: 100-265V 50/60Hz Music: Need Bluetooth