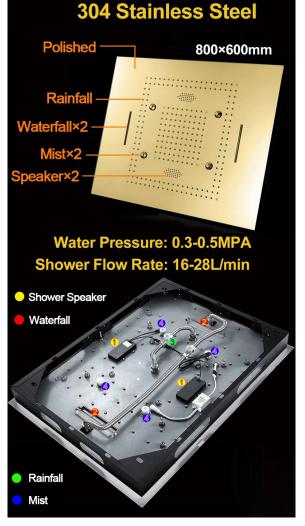

## BathSelect –

POLISHED GOLD LED TOUCH PANEL CONTROLLED THERMOSTATIC RECESSED CEILING MOUNT WATERFALL MIST RAINFALL SHOWER SYSTEM WITH HAND SHOWER AND JETTED BODY SPRAYS SPECIFICATIONS

Shower Panel /Hose Material: 304 Stainless Steel Shower Head Size: 800\*600 mm Showerheads Install: Embedded Ceiling Mounted Concealed Mixer Install: Wall-Mounted LED Shower Head Functions: Rainfall, Waterfall, Mist Water Pressure: 0.3 MPA Water Flow: 16L/min~28L/min Shower Accessories Material: Brass LED Light: Need to Connect Power Shower Hose Length: 1.5M AC: 100-265V 50/60Hz Music: Need Bluetooth